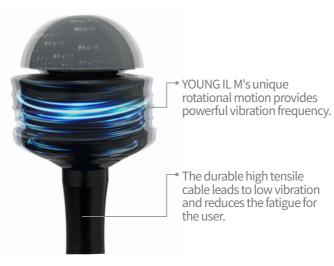

## Patented Eccentric Motion Stimulation

Through the Motor rotation movement, the vibratio is transmitted to the patient's body through the cable and the accessories of the head. The high tensile cable reduces the burden on the user.