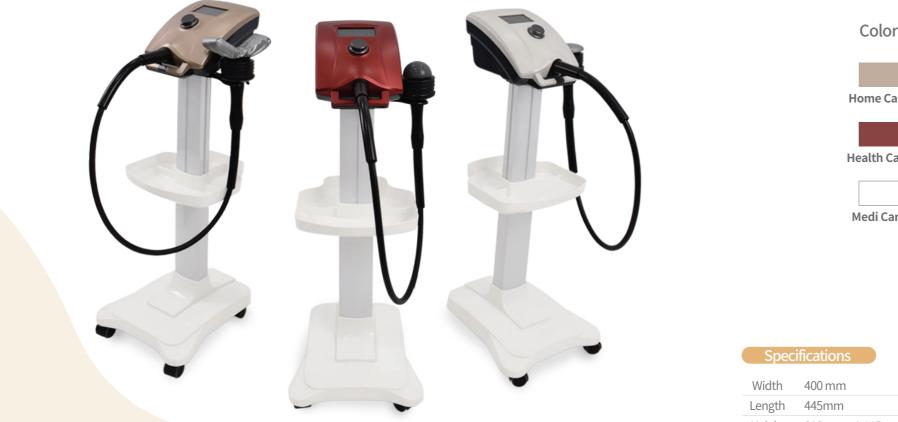

Home Care

Medi Care

| Spec    | Specifications |  |
|---------|----------------|--|
| Width   | 400 mm         |  |
| l ength | 445mm          |  |

810mm ~ 1,115mm Height Weight 16 kg