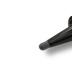

## Patented Eccentric Motion Stimulation

Through the Motor rotation movement, the vibratio is transmitted to the patient's body through the cable and the accessories of the head. The high tensile cable reduces the burden on the user.

7 Level CPS

7 levels(up to 70 CPS) of vibration frequency and timer up to 30 minutes

Accessories

A type Hard areas such as the soles of the feet

B type Spine and back muscles

F type

Weak areas such

as the head

H type Applicator and Vibration Connector

SASO - LU 01M7-L