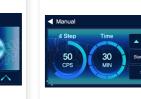

## Function

Touch Screen

First application of 5-inch full touch

High Technology The patented eccentric rotation axis body

User-friendly Setting

and the volume of the voice can be

Ergonomic Design

Ergonomic design that adjusts the screen through UI/UX improvement minimizes the burden on the operator's height and reduces the burden on the user's wrist

7 Level CPS

7 levels(up to 70 CPS) of vibration frequency and timer up to 30 minutes

Accessories

A type Hard areas such as the soles of the feet

B type Spine and back muscles

F type

Weak areas such

as the head