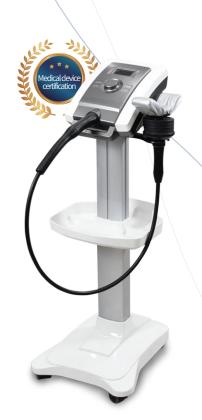

## 25 years of 01M technology SASO - PR 01M7-P

Newly released 4th generation SASO in 2022! It is an easy-to-use system designed to minimize wrist injuries for doctors and physical therapists. Recognized at major international exhibitions abroad, it was selected as a world-class product by the Korean Ministry of Trade, Industry and Energy in 2016.

Home Care

Medi Care

| Spec    | Specifications |  |
|---------|----------------|--|
| Width   | 400 mm         |  |
| l ength | 445mm          |  |

810mm ~ 1,115mm Height Weight 16 kg

## Function

Touch Screen

First application of 5-inch full touch

High Technology The patented eccentric rotation axis body

User-friendly Setting

and the volume of the voice can be

Ergonomic Design

Ergonomic design that adjusts the screen through UI/UX improvement minimizes the burden on the operator's height and reduces the burden on the user's wrist