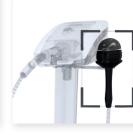

## Patented Eccentric Motion Stimulation

Through the Motor rotation movement, the vibratio is transmitted to the patient's body through the cable and the accessories of the head. The high tensile cable reduces the burden on the user.

## Function

Touch Screen

First application of 5-inch full touch

High Technology The patented eccentric rotation axis body

User-friendly Setting

and the volume of the voice can be

Ergonomic Design

Ergonomic design that adjusts the screen through UI/UX improvement minimizes the burden on the operator's height and reduces the burden on the user's wrist